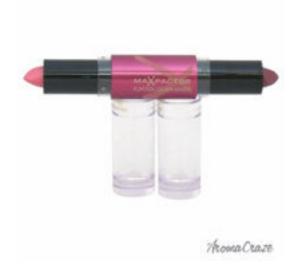

## Max Factor FLipstick Colour Effect # 20 Mosaic Mauve Lipstick for Women 1 Pc

Product URL https://makeupwave.com/max-factor-flipstick-colour-effect-20-mosaic-mauve-lipstick-1-pc

Short Description: Flipstick Colour Effect with the double-ended design it could not be easier to mix it up. On one end of the Flipstick you have a rich creamy colour and on the other end a lighter iridescent shade. BRAND: Flipstick Colour Effect - # 20 Mosaic Mauve DESIGNER: Max Factor For: Women All our Makeup Products are 100% Original by their Original Designers and Brand.