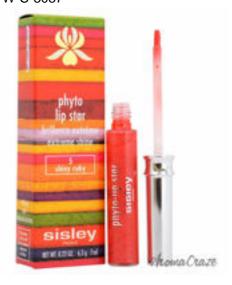

## Sisley Phyto Lip Star Extreme Shine 5 Shiny Ruby Lip Gloss for Women 7 ml

Product URL https://makeupwave.com/sisley-phyto-lip-star-extreme-shine-5-shiny-ruby-lip-gloss-7-ml

Short Description: Phyto lip star extreme shine is formulated on a transparent base with a specific shape. Combines with new generation of pearly particles of mineral origin. Gives voluminous, smooth and shimmering effects. BRAND: Phyto Lip Star Extreme Shine - 5 Shiny Ruby DESIGNER: Sisley For: Women All our Makeup Products are 100% Original by their Original Designers and Brand.