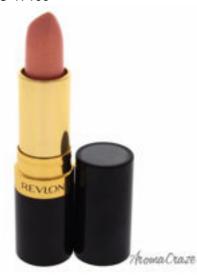

## Revlon Super Lustrous Pearl # 210 Ipanema Beach Lipstick for Women 0.15 oz

Product URL https://makeupwave.com/revlon-super-lustrous-pearl-210-ipanema-beach-lipstick-015-oz

Short Description: This lipstick is as essential as the little black dress. Offers the widest range of colours. Packed with mega moisturizers and Vitamins C and E for soft, smooth, and sexy lips. BRAND : Super Lustrous Pearl Lipstick - # 210 Ipanema Beach DESIGNER : Revlon For : Women All our Makeup Products are 100% Original by their Original Designers and Brand.