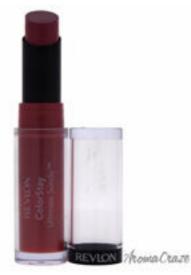

## Revlon ColorStay Ultimate Suede # 010 Womenswear Lipstick for Women 0.09 oz

Product URL https://makeupwave.com/revlon-colorstay-ultimate-suede-010-womenswear-lipstick-009-oz

Short Description: This lipstick with easy application, quick dry, suede like finish, instantly moisturises using a combination of shea butter, vitamin e, and aloe even application with full, creamy colour coverage that does not feather or bleed. BRAND: ColorStay Ultimate Suede Lipstick - # 010 Womenswear DESIGNER: Revlon For: Women All our Makeup Products are 100% Original by their Original Designers and Brand.