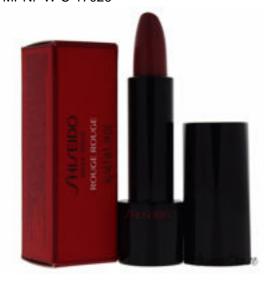

## Shiseido Rouge # RD715 Rose Crush Lipstick for Women 0.14 oz

Product URL https://makeupwave.com/shiseido-rouge-rouge-rd715-rose-crush-lipstick-014-oz

Short Description: Envelop your lips in vibrant red color, lasting luster and rich moisture with Rouge Rouge Lipstick. Fit and Bond Powder adheres to lips for perfect color and a finish that does not fade. Creamy and moisturizing, lips are left smooth and vibrant. BRAND: Rouge Rouge Lipstick - # RD715 Rose Crush DESIGNER: Shiseido For: Women All our Makeup Products are 100% Original by their Original Designers and Brand.