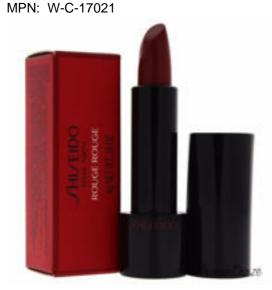

## Shiseido Rouge # RD502 Real Ruby Lipstick for Women 0.14 oz

Product URL https://makeupwave.com/shiseido-rouge-rouge-rd502-real-ruby-lipstick-014-oz

Short Description: Envelop your lips in vibrant red color, lasting luster and rich moisture with Rouge Rouge Lipstick. Fit and Bond Powder adheres to lips for perfect color and a finish that does not fade. Creamy and moisturizing, lips are left smooth and vibrant. BRAND: Rouge Rouge Lipstick - # RD502 Real Ruby DESIGNER: Shiseido For: Women All our Makeup Products are 100% Original by their Original Designers and Brand.