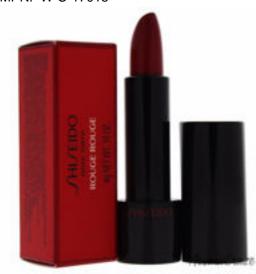

## Shiseido Rouge # RD308 Toffee Apple Lipstick for Women 0.14 oz

Product URL https://makeupwave.com/shiseido-rouge-rouge-rd308-toffee-apple-lipstick-014-oz

Short Description: Envelop your lips in vibrant red color, lasting luster and rich moisture with Rouge Rouge Lipstick. Fit and Bond Powder adheres to lips for perfect color and a finish that does not fade. Creamy and moisturizing, lips are left smooth and vibrant. BRAND: Rouge Rouge Lipstick - # RD308 Toffee Apple DESIGNER: Shiseido For: Women All our Makeup Products are 100% Original by their Original Designers and Brand.