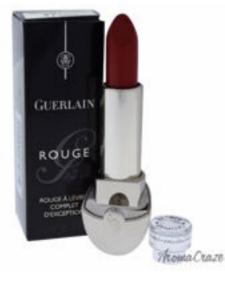

## Guerlain Rouge G De Guerlain Exceptional Complete Lip Colour # 47 Gisela Lipstick (Refill) for Women 0.12 oz

Product URL https://makeupwave.com/guerlain-complete-lip-colour-47-gisela-lipstick-refill-012-oz

Short Description: An ultra-rich, creamy texture with spectacular colour and lasting hold. Enriched with lip-care ingredients such as wild mango butter, tiger grass and gugul resin, lips are moisturised, softened, smoothed and plumped. BRAND: Rouge G De Guerlain Exceptional Complete Lip Colour - # 47 Gisela DESIGNER: Guerlain For: Women All our Makeup Products are 100% Original by their Original Designers and Brand.