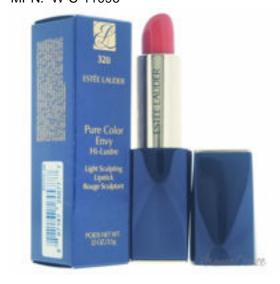

## Estee Lauder Pure Color Envy Hi-Lustre Light Sculpting Lipstick # 320 Drop Dead Red for Women 0.12 oz

Product URL https://makeupwave.com/estee-lauder-envy-hi-lustre-light-sculpting-lipstick-320-drop-dead-red-012-oz

Short Description: Its discover the power to create a new look of lip-shaping volume and definition. The lipstick bullet is shaped to sculpt the curves of your lips. The case feels like luxury in your hands. BRAND: Pure Color Envy Hi-Lustre Light Sculpting Lipstick - # 320 Drop Dead Red DESIGNER: Estee Lauder For: Women All our Makeup Products are 100% Original by their Original Designers and Brand.