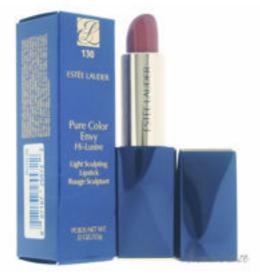

## Estee Lauder Pure Color Envy Hi-Lustre Light Sculpting Lipstick # 130 Slow Burn for Women 0.12 oz

Product URL https://makeupwave.com/estee-lauder-envy-hi-lustre-light-sculpting-lipstick-130-slow-burn-012-oz

Short Description: Its discover the power to create a new look of lip-shaping volume and definition. The lipstick bullet is shaped to sculpt the curves of your lips. The case feels like luxury in your hands. BRAND: Pure Color Envy Hi-Lustre Light Sculpting Lipstick - # 130 Slow Burn DESIGNER: Estee Lauder For: Women All our Makeup Products are 100% Original by their Original Designers and Brand.