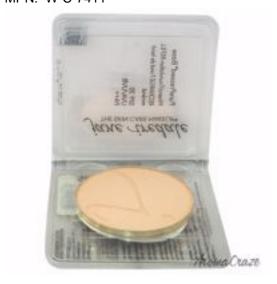

## Jane Iredale PurePressed Base Mineral SPF 20 Natural Foundation (Refill) for Women 0.35 oz

Product URL https://makeupwave.com/jane-iredale-purepressed-base-mineral-spf-20-natural-foundation-refill-035-oz

Short Description: This weightless sheer matte foundation on for a look thats just like your own skin, only better. Protect your complexion from the suns harsh rays with built-in spf 20 and powerful antioxidants. BRAND: PurePressed Base Mineral Foundation Refill SPF 20 - Natural DESIGNER: Jane Iredale For: Women All our Makeup Products are 100% Original by their Original Designers and Brand.

Full Description:

Price \$45.99 SKU: 392a758f MPN: W-C-7411