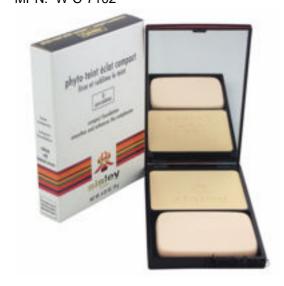

## Sisley Phyto-Teint Eclat Compact Foundation # 0 Porcelaine for Women 0.35 oz

Product URL https://makeupwave.com/sisley-phyto-teint-eclat-compact-foundation-0-porcelaine-for-women-035-oz

Short Description: Its silky airy powder texture blends with the skin, creating a long-lasting, velvety second skin effect and a flawless, smoothed complexion. Its extreme adherence allows for optimal staying power. It applies easily, allowing for adjustable coverage. BRAND: Phyto-Teint Eclat Compact Foundation - # 0 Porcelaine DESIGNER: Sisley For: Women All our Makeup Products are 100% Original by their Original Designers and Brand.