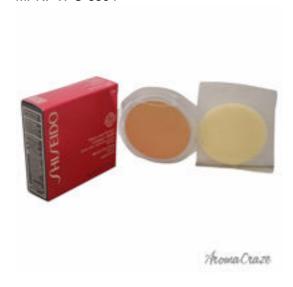

## Shiseido Sheer and Perfect Compact (Refill) SPF 21 # O40 Natural Fair Ochre Compact for Women 0.35 oz

Product URL https://makeupwave.com/shiseido-sheer-compact-refill-spf-21-o40-natural-fair-ochre-compact-035-oz

Short Description: A refill for a color correcting, lightweight powder compact foundation that evens skin tone and leaves a glowing, smooth finish. This powder foundations airy texture applies evenly for light, sheer coverage that lasts all day. BRAND: Sheer and Perfect Compact (Refill) SPF 21 - # O40 Natural Fair Ochre DESIGNER: Shiseido For: Women All our Makeup Products are 100% Original by their Original Designers and Brand.