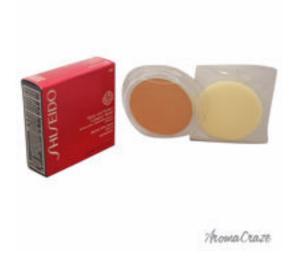

## Shiseido Sheer and Perfect Compact (Refill) SPF 21 # I60 Natural Deep Ivory Compact for Women 0.35 oz

Product URL https://makeupwave.com/shiseido-sheer-compact-refill-spf-21-i60-natural-deep-ivory-compact-035-oz

Short Description: A refill for a color correcting, lightweight powder compact foundation that evens skin tone and leaves a glowing, smooth finish. This powder foundations airy texture applies evenly for light, sheer coverage that lasts all day. BRAND: Sheer and Perfect Compact (Refill) SPF 21 - # I60 Natural Deep Ivory DESIGNER: Shiseido For: Women All our Makeup Products are 100% Original by their Original Designers and Brand.