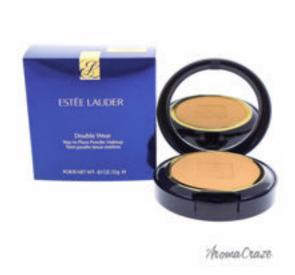

## Estee Lauder Double Wear Stay-In-Place Powder Makeup SPF 10 # 98 Spiced Sand (4N2) Powder for Women 0.42 oz

Product URL https://makeupwave.com/double-wear-stay-in-place-powder-makeup-spf-10-for-women-042-oz

Short Description: This worry-free powder makeup stays fresh, looks natural and won't change color, even through nonstop activity. Glides on silky smooth, stays on comfortably, without feeling dry. For a continuously flawless look, without touch-ups. Oil-absorbing. BRAND: Double Wear Stay-In-Place Powder Makeup SPF 10 - # 98 Spiced Sand (4N2) DESIGNER: Estee Lauder For: Women All our Makeup Products are 100% Original by their Original Designers and Brand.