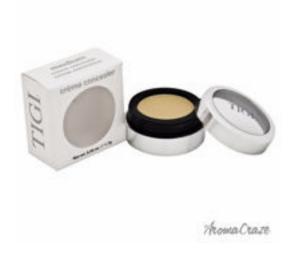

## TIGI Creme Concealer Medium Concealer for Women 0.06 oz

Product URL https://makeupwave.com/tigi-creme-concealer-medium-concealer-006-oz

Short Description: This concealer gives a great creme to powder finish that provides young looking skin. Makes for easy glide application mineral bases allow for even application, anti-oxidants vitamin A and E help retain a youthful appearance. BRAND: Tigi Creme Concealer - Medium DESIGNER: TIGI For: Women All our Makeup Products are 100% Original by their Original Designers and Brand.