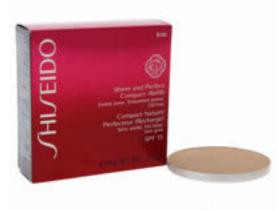

## Shiseido Sheer and Perfect Compact SPF 15 # B00 Very Light Beige Foundation ( Refill) for Women 0.35 oz

Product URL https://makeupwave.com/shiseido-sheer-and-perfect-compact-spf-15-b00-very-light-beige-foundation-refill-for-women-035-oz

Short Description: Shiseido Sheer and Perfect Compact Refill Broad Spectrum SPF 21 Sunscreen. Evens tone, Smoothes pores. Sheer coverage. A lightweight powder with a smooth texture that evens the skin tone. Healthy finishing glow. All skin types, lasts all day. BRAND: Sheer and Perfect Compact Foundation SPF 15 - # B00 Very Light Beige DESIGNER: Shiseido For: Women All our Makeup Products are 100% Original by their Original Designers and Brand.