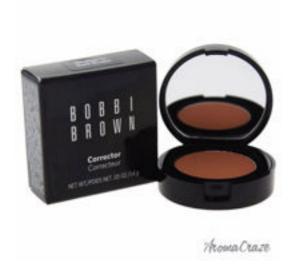

## Bobbi Brown Corrector Medium to Dark Bisque Corrector for Women 0.05 oz

Product URL https://makeupwave.com/bobbi-brown-corrector-medium-to-dark-bisque-corrector-for-women-005-oz

Short Description: This corrector covers discoloration under the eyes utilizing a pink- or peach-based formula to neutralize undereye darkness. Its infused with skin conditioners to protect the delicate under-eye area. BRAND: Corrector - Medium to Dark Bisque DESIGNER: Bobbi Brown For: Women All our Makeup Products are 100% Original by their Original Designers and Brand.