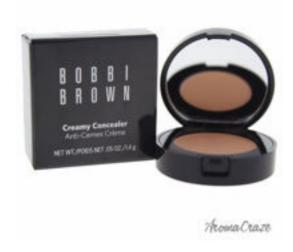

## Bobbi Brown Creamy Concealer Warm Ivory Concealer for Women 0.05 oz

Product URL https://makeupwave.com/bobbi-brown-creamy-concealer-warm-ivory-concealer-005-oz

Short Description: Creamy Concealear dramatically improves a woman's appearance by covering darkness under the eyes for a brighter, fresher, more well-rested look. BRAND: Creamy Concealer - Warm Ivory DESIGNER: Bobbi Brown For: Women All our Makeup Products are 100% Original by their Original Designers and Brand.