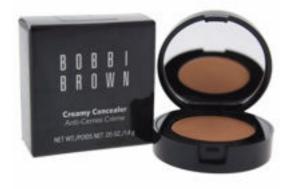

## Bobbi Brown Creamy Concealer Beige Concealer for Women 0.05 oz

Product URL https://makeupwave.com/bobbi-brown-creamy-concealer-beige-concealer-005-oz

Short Description: Creamy Concealear dramatically improves a woman's appearance by covering darkness under the eyes for a brighter, fresher, more well-rested look. BRAND : Creamy Concealer - Beige DESIGNER : Bobbi Brown For : Women All our Makeup Products are 100% Original by their Original Designers and Brand.

Full Description:

Price \$38.99 SKU: f08ebf18 GTIN: 71600000000 MPN: W-C-16178

Moma Craze