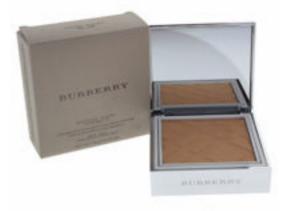

## Burberry Bright Glow Compact # 10 Light Honey Compact for Women 1 oz

Product URL https://makeupwave.com/burberry-bright-glow-compact-10-light-honey-compact-1-oz

Short Description: Discover Bright Glow Foundation, a skin brightening foundation for a radiant, lit-from-within complexion and flawless translucency. BRAND: Bright Glow Compact - # 10 Light Honey DESIGNER: Burberry For: Women All our Makeup Products are 100% Original by their Original Designers and Brand.