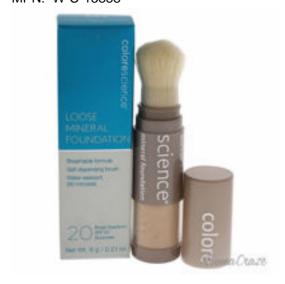

## Colorescience Loose Mineral Foundation Brush SPF 20 Light Ivory for Women 0.21 oz

Product URL https://makeupwave.com/colorescience-loose-mineral-foundation-brush-spf-20-light-ivory-for-women-021-oz

Short Description: Flawless coverage for a healthy, glowing complexion. Lightweight and water resistant, this formula is perfect for all skin types and provides sheer to medium coverage. Fair foundation with a yellow undertone that can also be used as a corrector. BRAND: Loose Mineral Foundation Brush SPF 20 - Light Ivory DESIGNER: Colorescience For: Women All our Makeup Products are 100% Original by their Original Designers and Brand.

Full Description:

Price \$59.99 SKU: 8a844ba0 MPN: W-C-13888