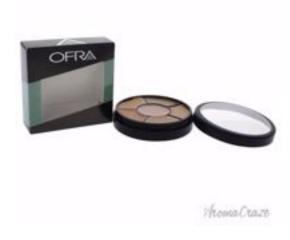

## Ofra Derma Tones Concealer Wheel Palette Concealer for Women 0.35 oz

Product URL https://makeupwave.com/ofra-derma-tones-concealer-wheel-palette-concealer-035-oz

Short Description: A cosmetic breakthrough in the medical make-up line. Camouflage for all skin types which conceals and corrects post medical skin treatments. Oil free and contains silicone and minerals. BRAND: Derma Tones Concealer Wheel Palette DESIGNER: Ofra For: Women All our Makeup Products are 100% Original by their Original Designers and Brand.