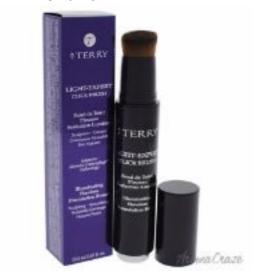

## By Terry Light-Expert Click Brush Illuminating Flawless Brush # 5 Peach Beige Foundation for Women 0.65 oz

Product URL https://makeupwave.com/terry-light-expert-click-iluminating-flawless-brush-5-peach-beige-foundation-065-oz

Short Description: It combines a star anti-imperfection foundation formula with an ergonomic and effective applicator to sculpt your face and erase imperfections for silky, even skin in no time. BRAND: Light-Expert Click Brush Iluminating Flawless Foundation Brush - # 5 Peach Beige DESIGNER: By Terry For: Women All our Makeup Products are 100% Original by their Original Designers and Brand.