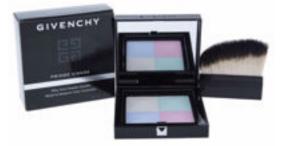

## Givenchy Prisme Visage # 01 Mousseline Powder for Women 0.38 oz

Product URL https://makeupwave.com/givenchy-prisme-visage-01-mousseline-powder-for-women-038-oz

Short Description: A mattifying, ultra-fine, and smooth pressed powder thats formulated with silk proteins in a harmony of four complimentary shades to perfect the complexion. BRAND : Prisme Visage - # 01 Mousseline DESIGNER : Givenchy For : Women All our Makeup Products are 100% Original by their Original Designers and Brand.

Full Description:

Price \$66.99 SKU: d29292d6 MPN: W-C-13057

Thoma Craze