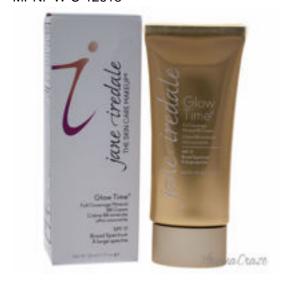

## Jane Iredale Glow Time Full Coverage Mineral BB Cream SPF 17 BB9 Makeup for Women 1.7 oz

Product URL https://makeupwave.com/jane-iredale-glow-time-full-coverage-mineral-bb-cream-spf-17-bb9-17-oz

Short Description: Glow time covers blemishes, minimizes pores, disguises wrinkles and smoothes and brightens skin. Our mineral-based formula nourishes your complexion and helps to protect skin from uv and free radical damage. BRAND: Glow Time Full Coverage Mineral BB Cream SPF 17 - BB9 DESIGNER: Jane Iredale For: Women All our Makeup Products are 100% Original by their Original Designers and Brand.