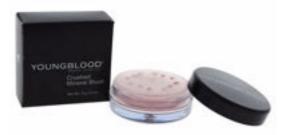

## Youngblood Crushed Mineral Blush TuLip for Women 0.10 oz

Product URL https://makeupwave.com/youngblood-crushed-mineral-blush-tulip-for-women-010-oz

Short Description: This is highly pigmented minerals provide buildable coverage for a natural-looking flush. The specially designed sifter makes dispensing easy and precise. BRAND: Crushed Mineral Blush - Tulip DESIGNER: Youngblood For: Women All our Makeup Products are 100% Original by their Original Designers and Brand.