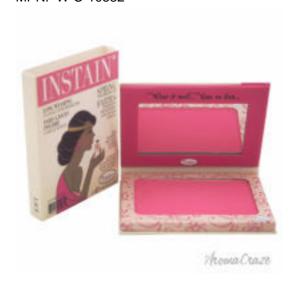

## the Balm Instain Long-Wearing Powder Staining Blush Lace Powder for Women 0.23 oz

Product URL https://makeupwave.com/the-balm-instain-long-wearing-staining-blush-lace-powder-for-women-023-oz

Short Description: This blush is perfect for all seasons and skin tones and gives your cheeks a pop of color that wont quit. It stands up to humidity, giving you lasting wear and creates a natural and flattering appearance. BRAND: Instain Long-Wearing Powder Staining Blush - Lace DESIGNER: the Balm For: Women All our Makeup Products are 100% Original by their Original Designers and Brand.