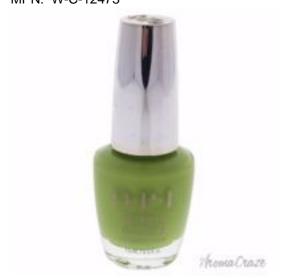

## OPI Infinite Shine 2 Lacquer # IS L20 To The Finish Lime! for Women 0.5 oz

Product URL https://makeupwave.com/opi-infinite-shine-2-lacquer-I20-to-the-finish-lime-for-women-05-oz

Short Description: This lacquer delivers ultra-rich, vivid color in unique shades. An innovative service option for manicures, pedicures and enhancements. The infinite shine system of products combine for longer-lasting color and shine. BRAND: Infinite Shine 2 Lacquer # IS L20 - To The Finish Lime! DESIGNER: OPI For: Women All our Makeup Products are 100% Original by their Original Designers and Brand.