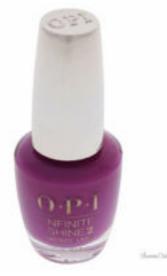

## **OPI Infinite Shine 2 Lacquer # IS L12 Grapely Admired for Women 0.5 oz**

Product URL https://makeupwave.com/opi-infinite-shine-2-lacquer-I12-grapely-admired-for-women-05-oz

Short Description: This lacquer delivers ultra-rich, vivid color in unique shades. An innovative service option for manicures, pedicures and enhancements. The infinite shine system of products combine for longer-lasting color and shine. BRAND: Infinite Shine 2 Lacquer # IS L12 - Grapely Admired DESIGNER: OPI For: Women All our Makeup Products are 100% Original by their Original Designers and Brand.