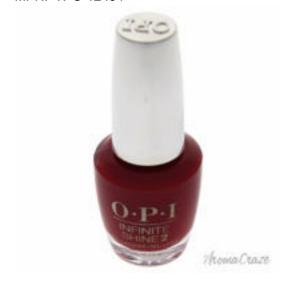

## OPI Infinite Shine 2 Lacquer # IS L10 Relentless Ruby for Women 0.5 oz

Product URL https://makeupwave.com/opi-infinite-shine-2-lacquer-l10-relentless-ruby-for-women-05-oz

Short Description: This lacquer delivers ultra-rich, vivid color in unique shades. An innovative service option for manicures, pedicures and enhancements. The infinite shine system of products combine for longer-lasting color and shine. BRAND: Infinite Shine 2 Lacquer # IS L10 - Relentless Ruby DESIGNER: OPI For: Women All our Makeup Products are 100% Original by their Original Designers and Brand.