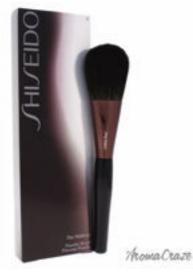

## Shiseido The Makeup Powder Brush for Women 1 Pc

Product URL https://makeupwave.com/shiseido-the-makeup-powder-brush-for-women-1-pc

Short Description: A luxuriously soft natural hair brush designed for powder blending and contouring. Its slightly flattened hairs hug the contours of the face for a perfect finish. Comes in its own convenient, protective carry-case. BRAND: The Makeup Powder Brush DESIGNER: Shiseido For: Women All our Makeup Products are 100% Original by their Original Designers and Brand.