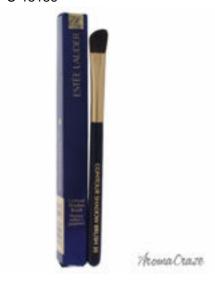

## Estee Lauder Contour Shadow Brush for Women 1 Pc

Product URL https://makeupwave.com/estee-lauder-contour-shadow-brush-for-women-1-pc

Short Description: This tapered, angled brush sweeps on powder eyeshadow for all-over base application plus definition on the outer lid and crease. It is lightweight, allowing for even, and effortless application. BRAND: Contour Shadow Brush - # 30 DESIGNER: Estee Lauder For: Women All our Makeup Products are 100% Original by their Original Designers and Brand.