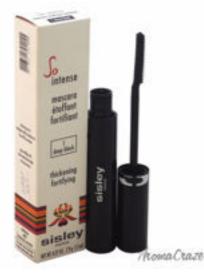

## Sisley Mascara So Intense # 1 Deep Black for Women 0.27 oz

Product URL https://makeupwave.com/sisley-mascara-so-intense-1-deep-black-women-027-oz

Short Description: A volume-boosting and lash-fortifying mascara using a brand new sisley paris technology to enhance length and thickness of bare lashes in just four weeks. Lashes are instantly coated and fuller for longer, denser, more beautiful lashes. BRAND: Mascara So Intense - # 1 Deep Black DESIGNER: Sisley For: Women All our Makeup Products are 100% Original by their Original Designers and Brand.