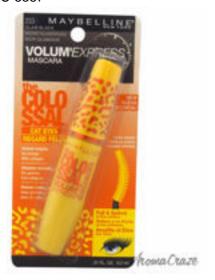

## Maybelline The Colossal Volum'Express Cat Eyes Mascara # 233 Glam Black for Women 0.31 oz

Product URL https://makeupwave.com/maybelline-the-colossal-volumexpress-cat-eyes-mascara-233-glam-black-women-031-oz

Short Description: Maybelline volum' express colossal cat eyes' collagen formula and claw brush plump and spike out lashes at the corners for a wild cat eye look. It is ophthalmologist tested. BRAND: The Colossal Volum'Express Cat Eyes Mascara - # 233 Glam Black DESIGNER: Maybelline For: Women All our Makeup Products are 100% Original by their Original Designers and Brand.