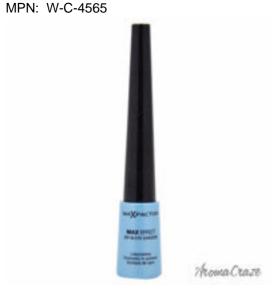

## Max Factor Max Effect Dip-In Eyeshadow # 08 Moody Blue for Women 1 g

Product URL https://makeupwave.com/max-factor-max-effect-dip-in-eyeshadow-08-moody-blue-women-1-g

Short Description: Max Effect Dip-In Eye Shadow gives your eyes a shot of intense, vibrant colour with Max Effect Dip-In Eye Shadow. No shrinking violets, the range contains eight bold, modern colours from green and purple to blue and pink. BRAND: Max Effect Dip-In Eye Shadow - # 08 Moody Blue DESIGNER: Max Factor For: Women All our Makeup Products are 100% Original by their Original Designers and Brand.