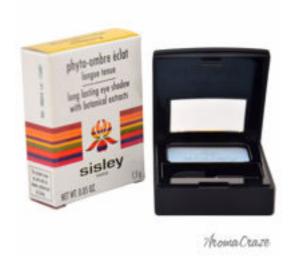

## Sisley Phyto Ombre Eclat Long Lasting Eyeshadow # 16 Sky Blue for Women 1.5 g

Product URL https://makeupwave.com/sisley-phyto-ombre-eclat-long-lasting-eyeshadow-16-sky-blue-women-15-g

Short Description: It combines the properties of natural botanical extracts with most sophisticated makeup technologies. Its specifically-coated powders have harnessed new colors and create a silky, ultrafine quality texture that glides over eyelids and blends easily. BRAND: Phyto Ombre Eclat Long Lasting Eye Shadow - # 16 Sky Blue DESIGNER: Sisley For: Women All our Makeup Products are 100% Original by their Original Designers and Brand.