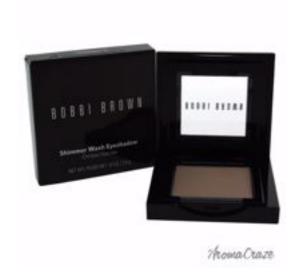

## Bobbi Brown Shimmer Wash Eyeshadow # 13 Champagne for Women 0.1 oz

Product URL https://makeupwave.com/bobbi-brown-shimmer-wash-eyeshadow-13-champagne-women-01-oz

Short Description: This eyeshadow goes on smoothly. This lightly pearlized shadow can also be used as a highlighter shade under the browbone, its subtle enough for daytime wear, but versatile enough for dramatic evening looks. BRAND: Shimmer Wash Eye Shadow - # 13 Champagne DESIGNER: Bobbi Brown For: Women All our Makeup Products are 100% Original by their Original Designers and Brand.