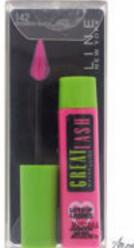

## Maybelline Great Lash Lots of Lashes Mascara # 142 Brownish Black for Women 0.43 oz

Product URL https://makeupwave.com/maybelline-great-lash-lots-of-lashes-mascara-142-brownish-black-women-043-oz

Short Description: This mascara features a unique heart-shaped brush that reaches lashes to multiply impact. The mascara is easily removed with water and is safe for contact lens wearers. BRAND: Great Lash Lots of Lashes Mascara - # 142 Brownish Black DESIGNER: Maybelline For: Women All our Makeup Products are 100% Original by their Original Designers and Brand.