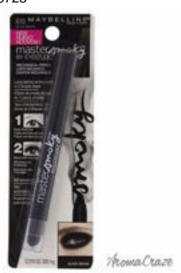

## Maybelline EyeStudio Master Smoky # 610 Black Smoke Eyeliner for Women 0.01 oz

Product URL https://makeupwave.com/maybelline-eyestudio-master-smoky-610-black-smoke-women-eyeliner-001-07

Short Description: The natural curve of the eye to lift and fan from the root. Discover dramatically lifted lashes and perfect panoramic curl, reveal amplified curl, lift, length and weightless volume for eyes that look stunning from every direction. BRAND: EyeStudio Master Smoky - # 610 Black Smoke DESIGNER: Maybelline For: Women All our Makeup Products are 100% Original by their Original Designers and Brand.