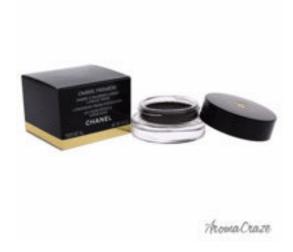

## Chanel Ombre Premiere Longwear Cream Eyeshadow # 812 Noir Petrole for Women 0.14 oz

Product URL https://makeupwave.com/chanel-ombre-premiere-longwear-cream-eyeshadow-812-noir-petrole-women-014-oz

Short Description: This smooth-textured cream shadow glides on effortlessly to leave an elegant satin finish. It comes in longwearing shades from delicate nudes and pinks to steely blacks and includes a rounded brush for optimal application. BRAND: Ombre Premiere Longwear Cream Eyeshadow - # 812 Noir Petrole DESIGNER: Chanel For: Women All our Makeup Products are 100% Original by their Original Designers and Brand.