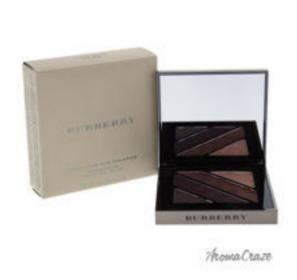

## Burberry Complete Eye Palette # 06 Plum Pink Eye Palette for Women 0.19 oz

Product URL https://makeupwave.com/burberry-complete-eye-palette-06-plum-pink-eye-palette-women-019-oz

Short Description: This eye palette, a four-shade eye set with a luminising base to highlight, two buildable colours to add shape and an intense liner to define. It lasts all day long. BRAND: Complete Eye Palette - # 06 Plum Pink DESIGNER: Burberry For: Women All our Makeup Products are 100% Original by their Original Designers and Brand.