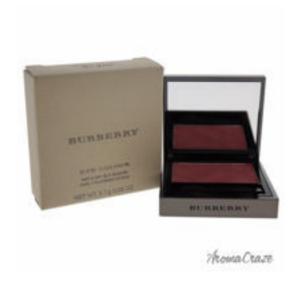

## Burberry Eye Colour Wet & Dry Silk Shadow # 201 Rose Pink Eyeshadow for Women 0.09 oz

Product URL https://makeupwave.com/burberry-eye-colour-wet-dry-silk-shadow-201-rose-pink-eyeshadow-009-oz

Short Description: An ultra-blendable, silky smooth powder eye shadow that offers high colour intensity. The supersoft, weightless formula gives intense colour pay-off and a silky smooth finish. BRAND: Eye Colour Wet & Dry Silk Shadow - # 201 Rose Pink DESIGNER: Burberry For: Women All our Makeup Products are 100% Original by their Original Designers and Brand.