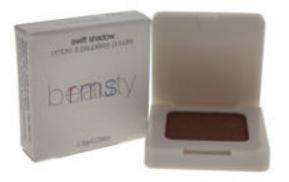

## RMS Beauty Swift Tempting Touch Shadow- # TT-71 Dark Brown EyeShadow for Women 0.09 oz

Product URL https://makeupwave.com/rms-beauty-swift-tempting-touch-shadow-tt-71-dark-brown-eyeshadow-009-oz

Short Description: Formulated for those who prefer powder instead of cream eye shadows, RMS Beauty Swift Shadows are designed for quick and easy application. BRAND : Swift Tempting Touch Shadow- # TT-71 Dark Brown DESIGNER : RMS Beauty For : Women All our Makeup Products are 100% Original by their Original Designers and Brand.