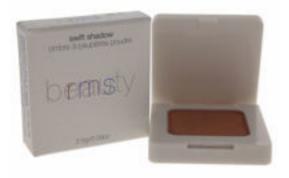

## RMS Beauty Swift Sunset Beach Shadow # SB-46 Gold Dust EyeShadow for Women 0.09 oz

Product URL https://makeupwave.com/rms-beauty-swift-sunset-beach-shadow-sb-46-gold-dust-eyeshadow-009-oz

Short Description: Formulated for those who prefer powder instead of cream eye shadows, RMS Beauty Swift Shadows are designed for quick and easy application. BRAND: Swift Sunset Beach Shadow - # SB-46 Gold Dust DESIGNER: RMS Beauty For: Women All our Makeup Products are 100% Original by their Original Designers and Brand.