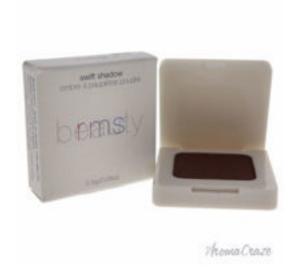

## RMS Beauty Swift Garden Rose Shadow # GR-13 Rust EyeShadow for Women 0.09 oz

Product URL https://makeupwave.com/rms-beauty-swift-garden-rose-shadow-gr-13-rust-eyeshadow-009-oz

Short Description: Formulated for those who prefer powder instead of cream eye shadows, RMS Beauty Swift Shadows are designed for quick and easy application. BRAND: Swift Garden Rose Shadow - # GR-13 Rust DESIGNER: RMS Beauty For: Women All our Makeup Products are 100% Original by their Original Designers and Brand.