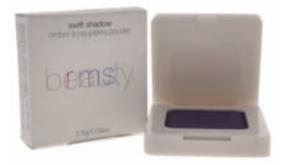

## RMS Beauty Swift Enchanting Moonlight Shadow EM-68 EyeShadow for Women 0.09 oz

Product URL https://makeupwave.com/rms-beauty-swift-enchanting-moonlight-shadow-em-68-eyeshadow-009-oz

Short Description: Formulated for those who prefer powder instead of cream eye shadows, RMS Beauty Swift Shadows are designed for quick and easy application. BRAND: Swift Enchanting Moonlight Shadow - EM-68 DESIGNER: RMS Beauty For: Women All our Makeup Products are 100% Original by their Original Designers and Brand.