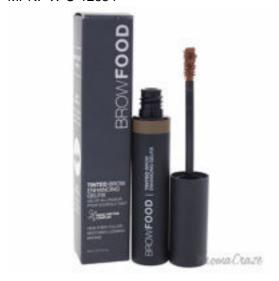

## LashFood BrowFood Tinted Brow Enhancing Gelfix Dark Blonde Eyebrow for Women 0.27 oz

Product URL https://makeupwave.com/lashfood-browfood-tinted-brow-enhancing-gelfix-dark-blonde-eyebrow-women-027-oz

Short Description: This is instantly define, thicken, and groom for a natural-looking finish with lashfoods brow brushon gel, featuring thickening microfibers to create lush brows. The lightweight formula locks in color for up to 12 hours. BRAND: BrowFood Tinted Brow Enhancing Gelfix - Dark Blonde DESIGNER: LashFood For: Women All our Makeup Products are 100% Original by their Original Designers and Brand.