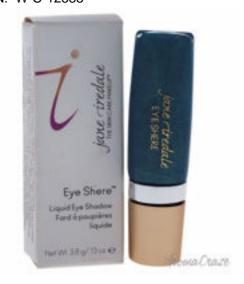

## Jane Iredale Eye Shere Liquid Eyeshadow Aqua Silk for Women 0.13 oz

Product URL https://makeupwave.com/jane-iredale-eye-shere-liquid-eyeshadow-aqua-silk-women-013-oz

Short Description: A quick-drying liquid eye shadow with a smooth and luxurious formula. It will not crease or smear. It helps to camouflage shadows and veins on eyelid. BRAND: Eye Shere Liquid Eye Shadow - Aqua Silk DESIGNER: Jane Iredale For: Women All our Makeup Products are 100% Original by their Original Designers and Brand.